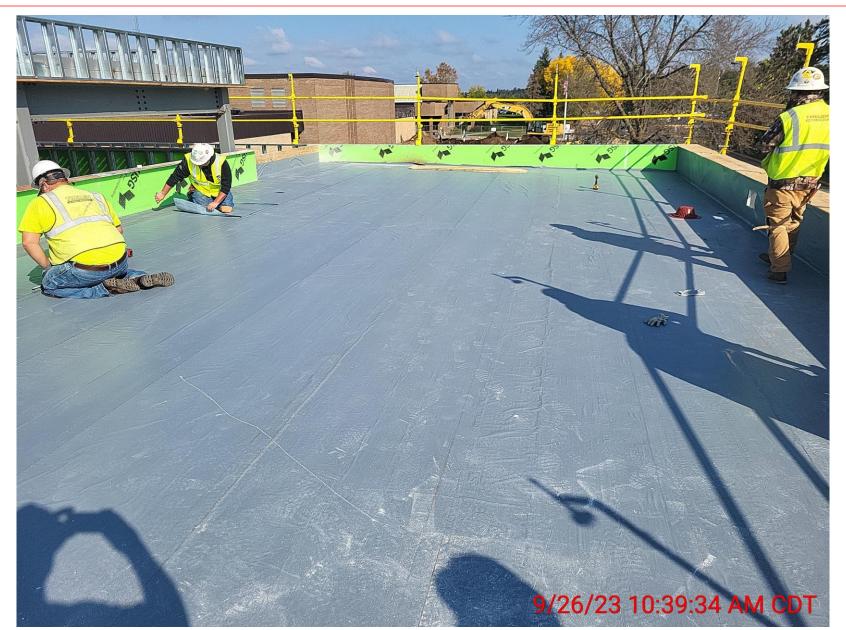

#### Agenda

- High School Updates
- Bus Garage Updates
- <u>Century Site Improvement Updates</u>
- Upcoming
- Overall Schedule
- Q&A

- Construction Continues!
- Area 5 (HS Admin.) Footing & Foundation Work is Completed
- Area 1 (7<sup>th</sup> & 8<sup>th</sup> Wing) Roof Work Continues
- Area 1 (7<sup>th</sup> & 8<sup>th</sup> Wing) Cold-Formed Framing Continues
- Area 1 (7<sup>th</sup> & 8<sup>th</sup> Wing) Underground Plumbing is Completed
- Area 1 (7<sup>th</sup> & 8<sup>th</sup> Wing) S.O.G. work Commenced
- Area 2 (District Admin.) Structural Steel Continues
- Area 4 (New Gymnasium) CMU Wall Continued
- Tracking On Schedule