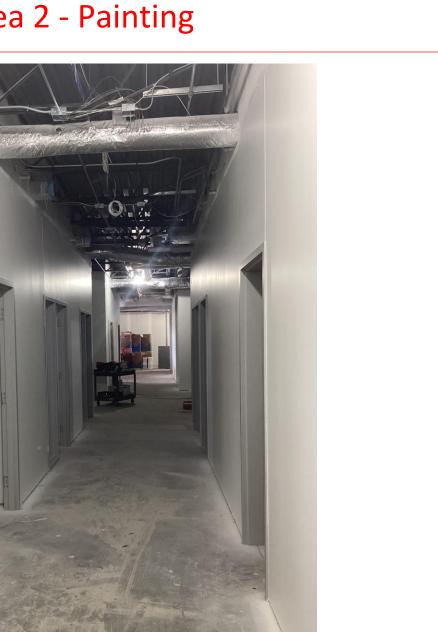

7<sup>th</sup> and 8<sup>th</sup> Wing)
  - Exterior glazing installation ongoing
  - ACT pad-out ongoing
  - Exterior metal panel installation commenced
- Area 2 (District Admin)
  - Drywall painting completed
  - ACT grid install ongoing
- Area 4 (Gym)
  - Painting completed
  - Gym equipment installation commenced
- Area 5 (High School Admin)
  - Drywall installation commenced
  - MEP rough-ins completed
- Schedule is tracking well OnSchedule!



#### High School Improvements – Area 1 – Exterior Panel





## High School Improvements – Area 1 – Exterior Panel





## High School Improvements – Area 1 Exterior Glazing







#### High School Improvements – Area 2 – Exterior Paneling



## High School Improvements – Area 2 – Grid Work





## High School Improvements – Area 2 - Painting





## High School Improvements – Area 4 - Painting





## High School Improvements – Area 4 – Painting





## High School Improvements – Area 5 – Drywall





#### **Bus Garage**

- Maintenance Building
  - Completing finishes
  - Finalizing MEP final inspections
  - Punchlist 3/5/24
- Bus Storage
  - MEP Rough-ins substantially completed
    - Electrical ongoing
  - Fire Riser RM drywall finishes ongoing
  - Punchlist 3/5/24
- Tracking on Schedule



## Bus Garage – Maintenance Building – Interior Glazing





## Bus Garage – Maintenance Building – Maintenance Bay







## Bus Garage – Maintenance Building - Wash Bay





## Bus Garage – Bus Storage – Fire Riser RM





## Bus Garage – Bus Storage – HVAC







• Planning/Scheduling for Summer Construction



- Continue Construction!