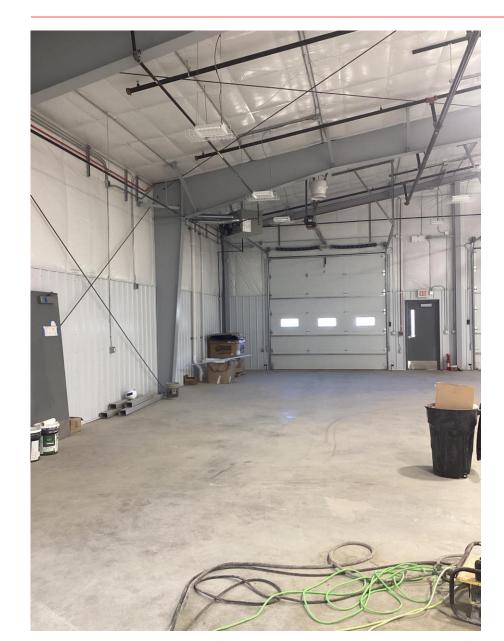

igh School Improvements – Area 1 Exterior Glazing







#### High School Improvements – Area 2 – Exterior Paneling



## High School Improvements – Area 2 – Grid Work





## High School Improvements – Area 2 - Painting





## High School Improvements – Area 4 - Painting





## High School Improvements – Area 4 – Painting





## High School Improvements – Area 5 – Drywall





#### **Bus Garage**

- Maintenance Building
  - Completing finishes
  - Finalizing MEP final inspections
  - Punchlist 3/5/24
- Bus Storage
  - MEP Rough-ins substantially completed
    - Electrical ongoing
  - Fire Riser RM drywall finishes ongoing
  - Punchlist 3/5/24
- Tracking on Schedule



## Bus Garage – Maintenance Building – Interior Glazing





## Bus Garage – Maintenance Building – Maintenance Bay







## Bus Garage – Maintenance Building - Wash Bay





## Bus Garage – Bus Storage – Fire Riser RM





## Bus Garage – Bus Storage – HVAC







• Planning/Scheduling for Summer Construction



- Continue Construction!
- Planning/Scheduling for Summer Construction



- Bus Garage Summer of '23 w/ Substantial Completion Early February of '24, Sitework Spring of '24
- Elementary Renovations Summer of '24
- Secondary Additions Commence Summer of '23 Complete August of'24
- Secondary Additions (ALC/Trans./Kitchen) Commence Summer of '24 and Complete May of '25 (Reference Phasing Plan)
- Secondary Phase 1 Renovations Summer of '24 (Reference PhasingPlan)
- Secondary Phase 2 Renovations Summer of '25 (Reference PhasingPlan)

# Questions?