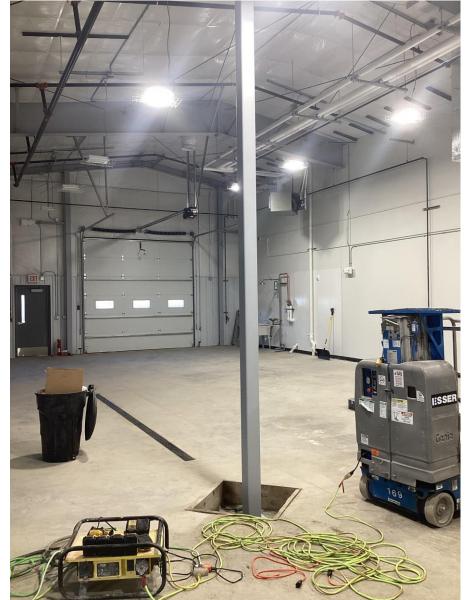

## Bus Garage – Maintenance Building – Maintenance Bay

## Bus Garage – Maintenance Building - Wash Bay