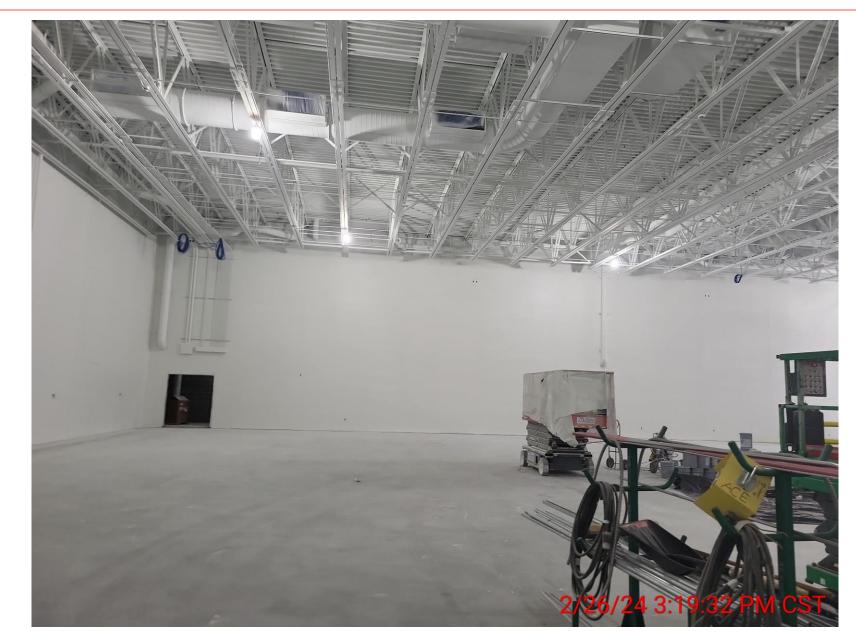

azing installation ongoing
  - ACT pad-out ongoing
  - Exterior metal panel installation commenced
- Area 2 (District Admin)
  - Drywall painting completed
  - ACT grid install ongoing
- Area 4 (Gym)
  - Painting completed
  - Gym equipment installation commenced
- Area 5 (High School Admin)
  - Drywall installation commenced
  - MEP rough-ins completed
- Schedule is tracking well OnSchedule!



#### High School Improvements – Area 1 – Exterior Panel





## High School Improvements – Area 1 – Exterior Panel





## High School Improvements – Area 1 Exterior Glazing







#### High School Improvements – Area 2 – Exterior Paneling



## High School Improvements – Area 2 – Grid Work





## High School Improvements – Area 2 - Painting





## High School Improvements – Area 4 - Painting





## High School Improvements – Area 4 – Painting





## High School Improvements – Area 5 – Drywall





#### **Bus Garage**

- Maintenance Building
  - Completing finishes
  - Finalizing MEP final inspections
  - Punchlist 3/5/24
- Bus Storage
  - MEP Rough-ins substantially completed
    - Electrical ongoing
  - Fire Riser RM drywall finishes ongoing
  - Punchlist 3/5/24
- Tracking on Schedule



## Bus Garage – Maintenance Building – Interior Glazing





## Bus Garage – Maintenance Building – Maintenance Bay







## Bus Garage – Maintenance Building - Wash Bay





## Bus Garage – Bus Storage – Fire Riser RM





## Bus Garage – Bus Storage – HVAC







• Planning/Scheduling for Summer Construction



- Continue Construction!
- Planning/Scheduling for Summer Construction



- Bus