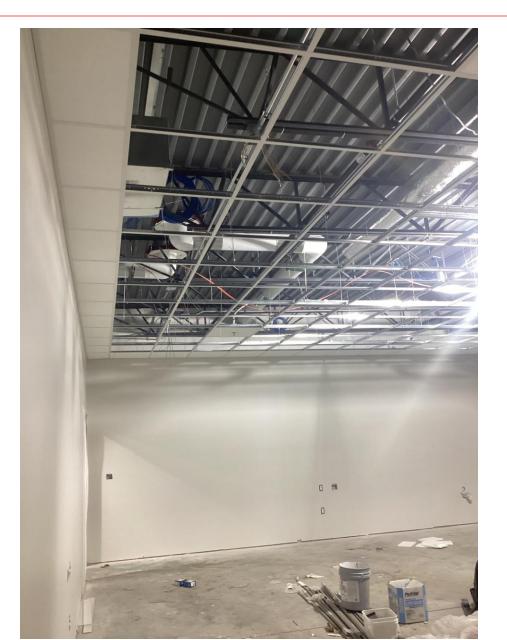

>Q&A</u>



## High School Improvements

- Area 1 (7<sup>th</sup> and 8<sup>th</sup> Wing)
  - Exterior glazing installation ongoing
  - ACT pad-out ongoing
  - Exterior metal panel installation commenced
- Area 2 (District Admin)
  - Drywall painting completed
  - ACT grid install ongoing
- Area 4 (Gym)
  - Painting completed
  - Gym equipment installation commenced
- Area 5 (High School Admin)
  - Drywall installation commenced
  - MEP rough-ins completed
- Schedule is tracking well OnSchedule!



#### High School Improvements – Area 1 – Exterior Panel





## High School Improvements – Area 1 – Exterior Panel





## High School Improvements – Area 1 Exterior Glazing







#### High School Improvements – Area 2 – Exterior Paneling



## High School Improvements – Area 2 – Grid Work





## High School Improvements – Area 2 - Painting





## High School Improvements – Area 4 - Painting





## High School Improvements – Area 4 – Painting





## High School Improvements – Area 5 – Drywall





#### **Bus Garage**

- Maintenance Building
  - Completing finishes
  - Finalizing MEP final inspections
  - Punchlist 3/5/24
- Bus Storage
  - MEP Rough-ins substantially completed
    - Electrical ongoing
  - Fire Riser RM drywall finishes ongoing
  - Punchlist 3/5/24
- Tracking on Schedule



## Bus Garage – Maintenance Building – Interior Glazing





## Bus Garage – Maintenance Building – Maintenance Bay







## Bus Garage – Maintenance Building - Wash Bay





## Bus Garage – Bus Storage – Fire Riser RM





## Bus Garage – Bus Storage – HVAC







• Planning/Scheduling f