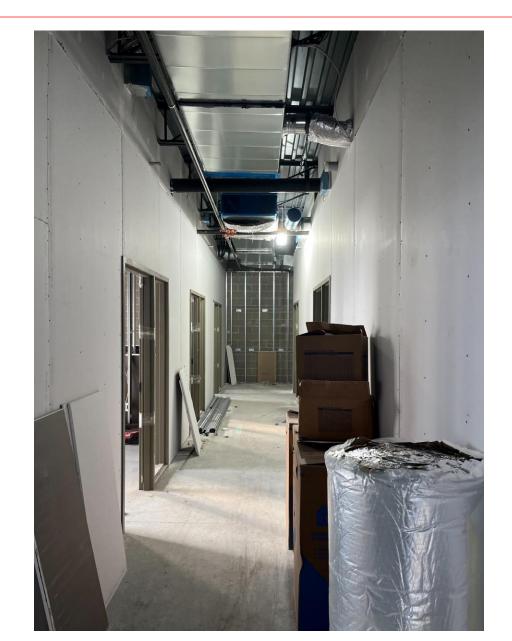

2 (District Admin)
  - Drywall painting completed
  - ACT grid install ongoing
- Area 4 (Gym)
  - Painting completed
  - Gym equipment installation commenced
- Area 5 (High School Admin)
  - Drywall installation commenced
  - MEP rough-ins completed
- Schedule is tracking well OnSchedule!



#### High School Improvements – Area 1 – Exterior Panel





## High School Improvements – Area 1 – Exterior Panel





## High School Improvements – Area 1 Exterior Glazing







#### High School Improvements – Area 2 – Exterior Paneling



## High School Improvements – Area 2 – Grid Work





## High School Improvements – Area 2 - Painting





## High School Improvements – Area 4 - Painting





## High School Improvements – Area 4 – Painting





## High School Improvements – Area 5 – Drywall





#### **Bus Garage**

- Maintenance Building
  - Completing finishes
  - Finalizing MEP final inspections
  - Punchlist 3/5/24
- Bus Storage
  - MEP Rough-ins substantially completed
    - Electrical ongoing
  - Fire Riser RM drywall finishes ongoing
  - Punchlist 3/5/24
- Tracking on Schedule



## Bus Garage – Maintenance Building – Interior Glazing





## Bus Garage – Maintenance Building – Maintenance Bay







## Bus Garage – Maintenance Building - Wash Bay





## Bus Garage – Bus Storage – Fire Riser RM





## Bus Garage – Bus Storage – HVAC







• Planning/Scheduling for Summer Construction



- Continue Construction!
- Planning/Scheduling for Summer Construction



- Bus Garage Summer of '23 w/ Substantial Completion Early February of '24, Sitework Spring of '24
- Elementary