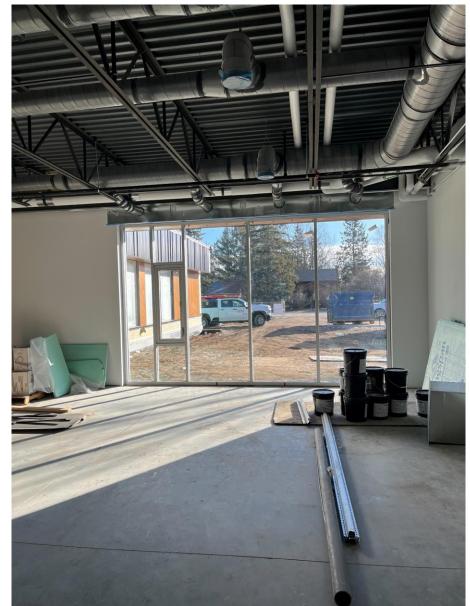

- High School Updates
- Bus Garage Updates
- <u>Century Facility Updates</u>
- <u>Upcoming</u>
- Overall Schedule
- <u>Q&A</u>



## High School Improvements

- Area 1 (7<sup>th</sup> and 8<sup>th</sup> Wing)
  - Exterior glazing installation ongoing
  - ACT pad-out ongoing
  - Exterior metal panel installation commenced
- Area 2 (District Admin)
  - Drywall painting completed
  - ACT grid install ongoing
- Area 4 (Gym)
  - Painting completed
  - Gym equipment installation commenced
- Area 5 (High School Admin)
  - Drywall installation commenced
  - MEP rough-ins completed
- Schedule is tracking well OnSchedule!



#### High School Improvements – Area 1 – Exterior Panel





## High School Improvements – Area 1 – Exterior Panel





## High School Improvements – Area 1 Exterior Glazing







#### High School Improvements – Area 2 – Exterior Paneling



## High School Improvements – Area 2 – Grid Work





## High School Improvements – Area 2 - Painting





## High School Improvements – Area 4 - Painting





## High School Improvements – Area 4 – Painting





## High School Improvements – Area 5 – Drywall





#### **Bus Garage**

- Maintenance Building
  - Completing finishes
  - Finalizing MEP final inspections
  - Punchlist 3/5/24
- Bus Storage
  - MEP Rough-ins substantially completed
    - Electrical ongoing
  - Fire Riser RM drywall finishes ongoing
  - Punchlist 3/5/24
- Tracking on Schedule



## Bus Garage – Maintenance Building – Interior Glazing





## Bus Garage – Maintenance Building – Maintenance Bay







## Bus Garage – Maintenance Building - Wash Bay