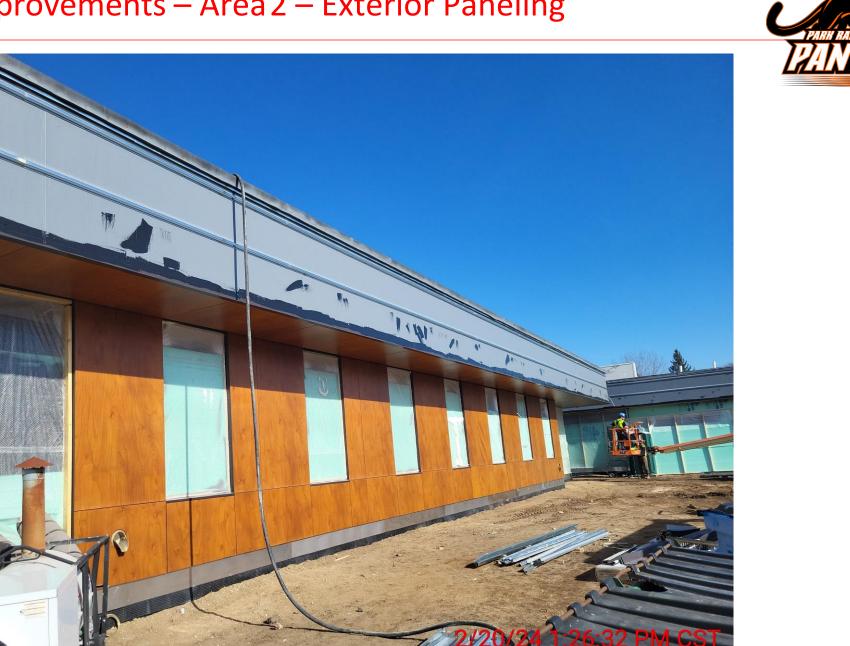

Updates</u>
- <u>Upcoming</u>
- Overall Schedule
- <u>Q&A</u>



## High School Improvements

- Area 1 (7<sup>th</sup> and 8<sup>th</sup> Wing)
  - Exterior glazing installation ongoing
  - ACT pad-out ongoing
  - Exterior metal panel installation commenced
- Area 2 (District Admin)
  - Drywall painting completed
  - ACT grid install ongoing
- Area 4 (Gym)
  - Painting completed
  - Gym equipment installation commenced
- Area 5 (High School Admin)
  - Drywall installation commenced
  - MEP rough-ins completed
- Schedule is tracking well OnSchedule!



#### High School Improvements – Area 1 – Exterior Panel





## High School Improvements – Area 1 – Exterior Panel





## High School Improvements – Area 1 Exterior Glazing







#### High School Improvements – Area 2 – Exterior Paneling



## High School Improvements – Area 2 – Grid Work





## High School Improvements – Area 2 - Painting





## High School Improvements – Area 4 - Painting





## High School Improvements – Area 4 – Painting





## High School Improvements – Area 5 – Drywall





#### **Bus Garage**

- Maintenance Building
  - Completing finishes
  - Finalizing MEP final inspections
  - Punchlist 3/5/24
- Bus Storage
  - MEP Rough-ins substantially completed
    - Electrical ongoing
  - Fire Riser RM drywall finishes ongoing
  - Punchlist 3/5/24
- Tracking on Schedule



## Bus Garage – Maintenance Building – Interior Glazing





## Bus Garage – Maintenance Building – Maintenance Bay







## Bus Garage – Maintenance Building - Wash Bay





## Bus Garage – Bus Storage – Fire Riser RM





## Bus Gara