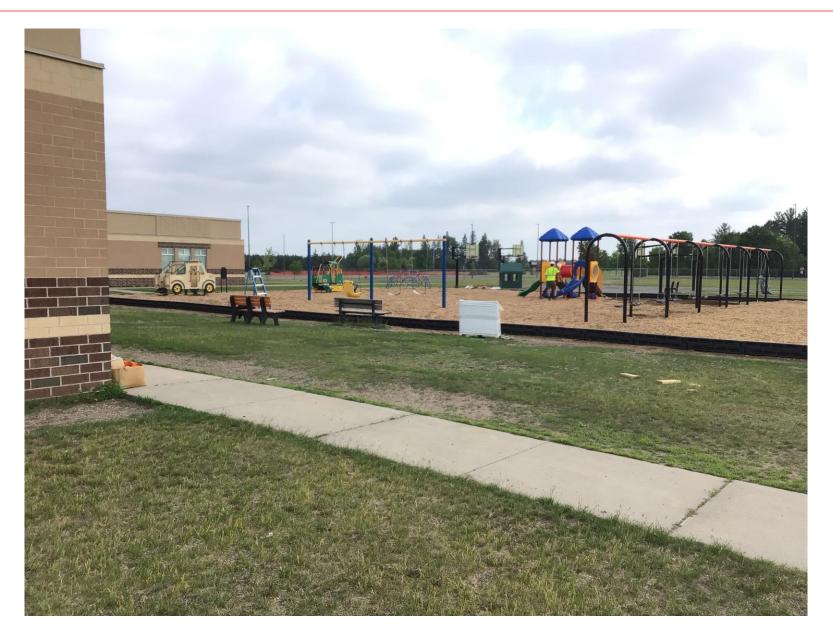

- Construction Continues!
- Playgrounds are Complete
- Grading and Storm/Water Work Nearly Complete
- Underground Electrical Work Complete
- Curb and Gutter Work Has Started
- Tracking on Schedule

- Construction Continues Building Permit Received!
- Clearing and Grading is Complete
- Sewer and Water Tie-In at Street Complete
- Underground Plumbing has Commenced
- Foundation Work to Commence Very Soon
- Building Arrives Mid-August
- Tracking on Schedule