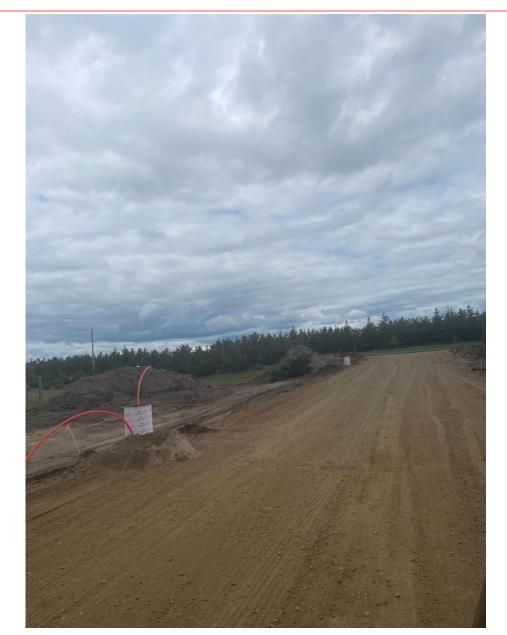

- Construction Continues!
- Playgrounds are Complete
- Grading and Storm/Water Work Nearly Complete
- Underground Electrical Work Complete
- Curb and Gutter Work Has Started
- Tracking on Schedule

- Construction Continues Building Permit Received!
- Clearing and Grading is Complete
- Sewer and Water Tie-In at Street Complete
- Underground Plumbing has Commenced
- Foundation Work to Commence Very Soon
- Building Arrives Mid-August
- Tracking on Schedule