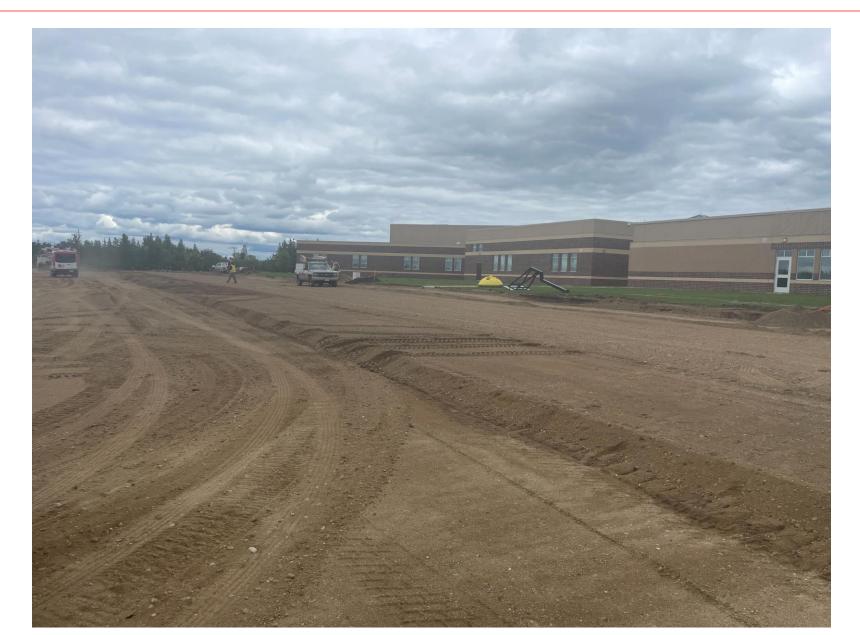

- Construction Continues!
- Playgrounds are Complete
- Grading and Storm/Water Work Nearly Complete
- Underground Electrical Work Complete
- Curb and Gutter Work Has Started
- Tracking on Schedule

- Construction Continues Building Permit Received!
- Clearing and Grading is Complete
- Sewer and Water Tie-In at Street Complete
- Underground Plumbing has Commenced
- Foundation Work to Commence Very Soon
- Building Arrives Mid-August
- Tracking on Schedule