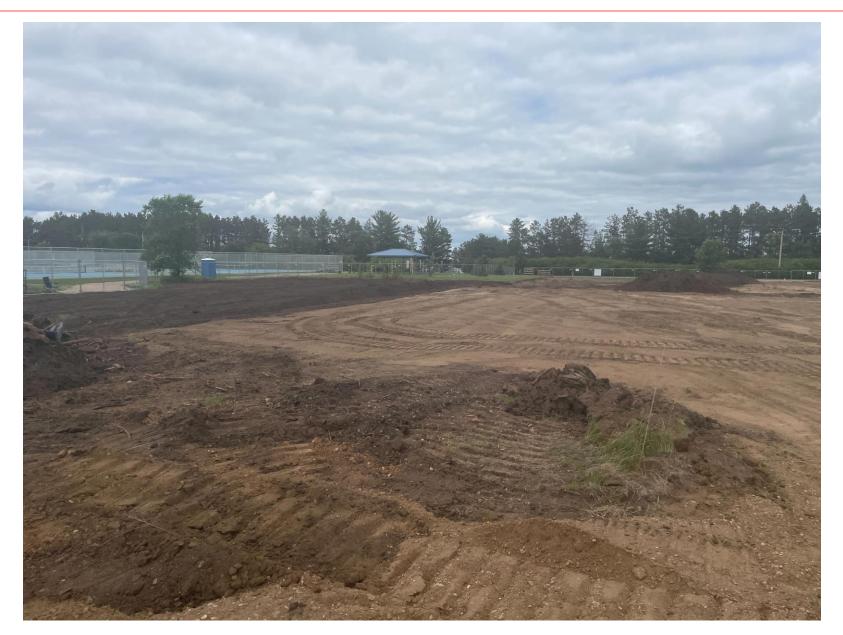

- Construction Continues!
- Playgrounds are Complete
- Grading and Storm/Water Work Nearly Complete
- Underground Electrical Work Complete
- Curb and Gutter Work Has Started
- Tracking on Schedule

- Construction Continues Building Permit Received!
- Clearing and Grading is Complete
- Sewer and Water Tie-In at Street Complete
- Underground Plumbing has Commenced
- Foundation Work to Commence Very Soon
- Building Arrives Mid-August
- Tracking on Schedule