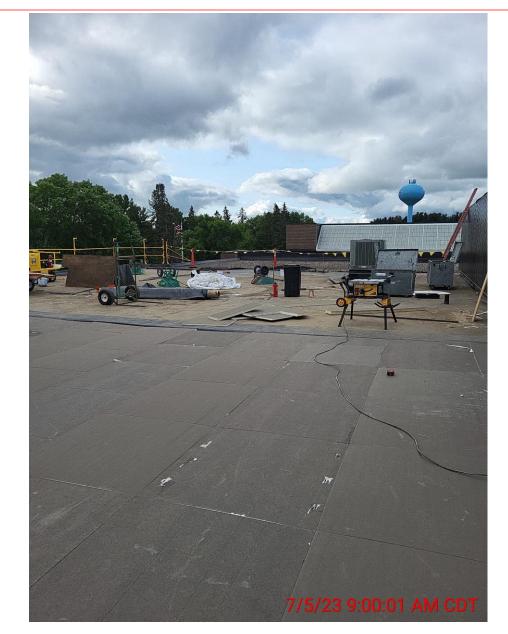

- Construction Continues!
- Frank White Demo Complete
- Re-roofing Nearly Complete
- Foundations of Area 1 (7<sup>th</sup> & 8<sup>th</sup> Grade) Nearing Completion
- Utility Work
- Tracking On Schedule