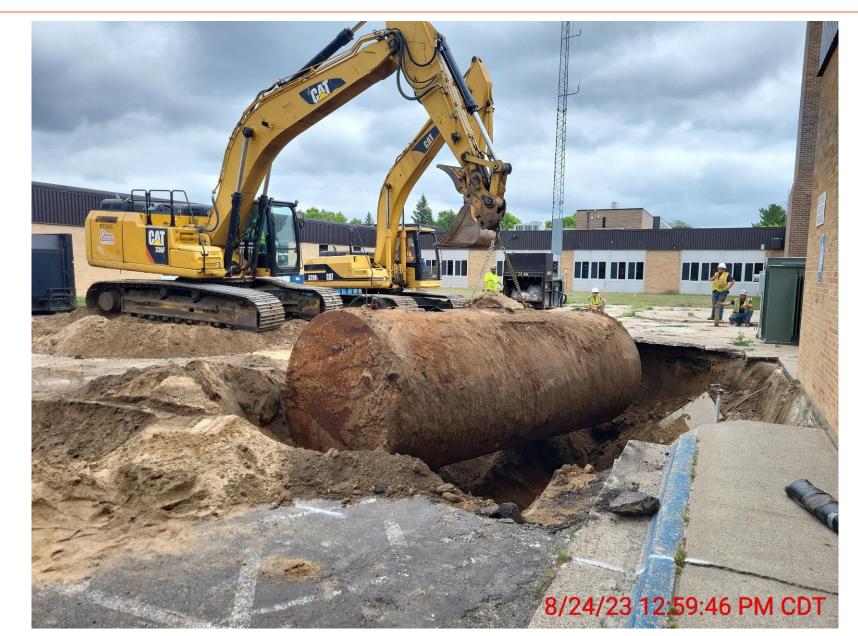

#### Agenda

- <u>High School Updates</u>
- <u>Century Site Improvement Updates</u>
- Bus Garage Updates
- <u>Upcoming</u>
- Overall Schedule
- <u>Q&A</u>

- Construction Continues!
- Area 5 Footing & Foundation Work Continues
- Area 1 Structural Steel Erection Continues
- Area 1 Cold-Formed Framing Commenced
- Area 4 (New Gymnasium) Precast Installation to Commence
- Area 5 Utility Work Continued
- The Existing Fuel Tank was Removed
- The Temp. Road from Huntsinger to Helten was Completed
- Tracking On Schedule