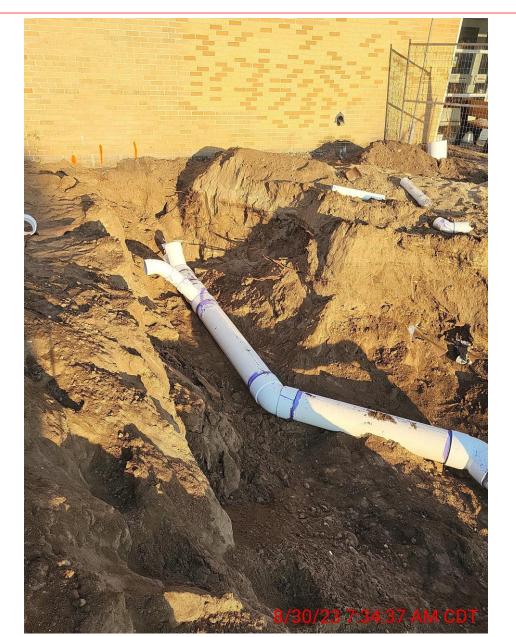

#### Agenda

- <u>High School Updates</u>
- <u>Century Site Improvement Updates</u>
- Bus Garage Updates
- <u>Upcoming</u>
- Overall Schedule
- <u>Q&A</u>

- Construction Continues!
- Area 5 Footing & Foundation Work Continues
- Area 1 Structural Steel Erection Continues
- Area 1 Cold-Formed Framing Commenced
- Area 4 (New Gymnasium) Precast Installation to Commence
- Area 5 Utility Work Continued
- The Existing Fuel Tank was Removed
- The Temp. Road from Huntsinger to Helten was Completed
- Tracking On Schedule