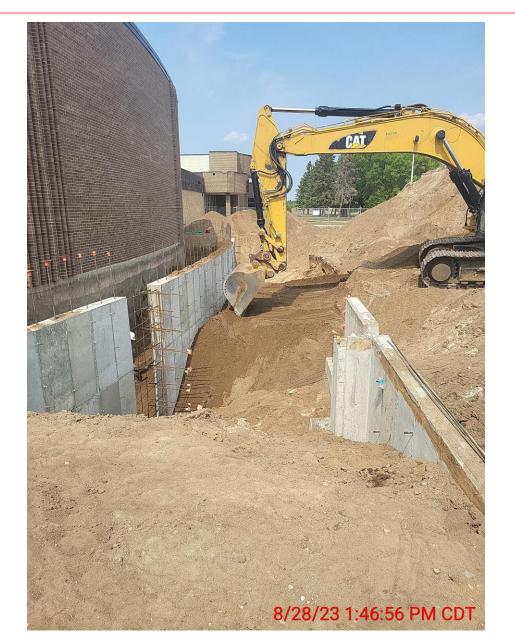

- Construction Is Substantially Completed!
- Punchlist Items Continuing to be Addressed
- The Existing Loop was Completed
- The NE Infiltration Basin was Completed
- Successful Project Overall

- Construction Continues
- Foundation Work Continues at the Bus Storage
- Maintenance PEMB Erection Continues
- Tracking on Schedule