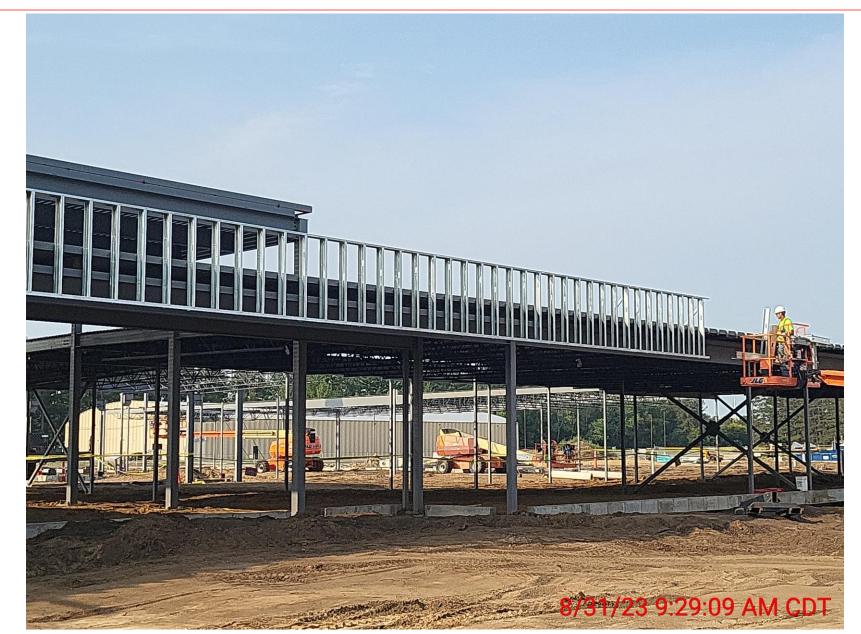

#### Agenda

- <u>High School Updates</u>
- <u>Century Site Improvement Updates</u>
- Bus Garage Updates
- <u>Upcoming</u>
- Overall Schedule
- <u>Q&A</u>

- Construction Continues!
- Area 5 Footing & Foundation Work Continues
- Area 1 Structural Steel Erection Continues
- Area 1 Cold-Formed Framing Commenced
- Area 4 (New Gymnasium) Precast Installation to Commence
- Area 5 Utility Work Continued
- The Existing Fuel Tank was Removed
- The Temp. Road from Huntsinger to Helten was Completed
- Tracking On Schedule