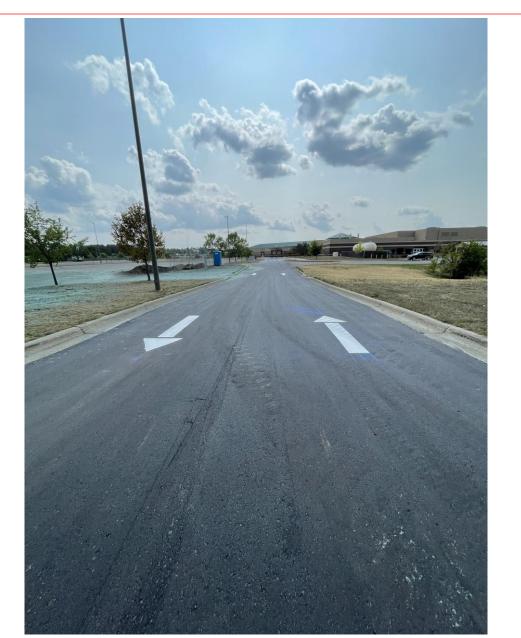

- Construction Is Substantially Completed!
- Punchlist Items Continuing to be Addressed
- The Existing Loop was Completed
- The NE Infiltration Basin was Completed
- Successful Project Overall

- Construction Continues
- Foundation Work Continues at the Bus Storage
- Maintenance PEMB Erection Continues
- Tracking on Schedule